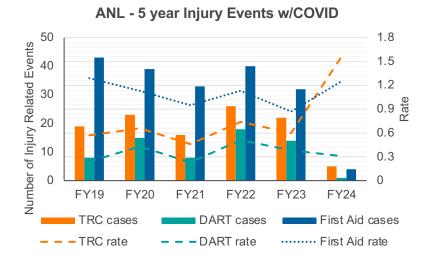

# Photon Sciences safety record for FY24 to date— 1 Reportable Case resulting in Days Away

1 First Aid Injury | 1 OSHA Recordable Cases (TRC) | 1 Day Away or Restricted Time (DART)

PSC - 5 year Injury Events w/COVID 2.1 6 Number of Injury Related Events 1.8 1.5 1.2 age 0.0 0.6 0.3 FY19 FY20 FY22 FY23 FY24 TRC cases **DART** cases First Aid cases -TRC rate DART rate ····· First Aid rate