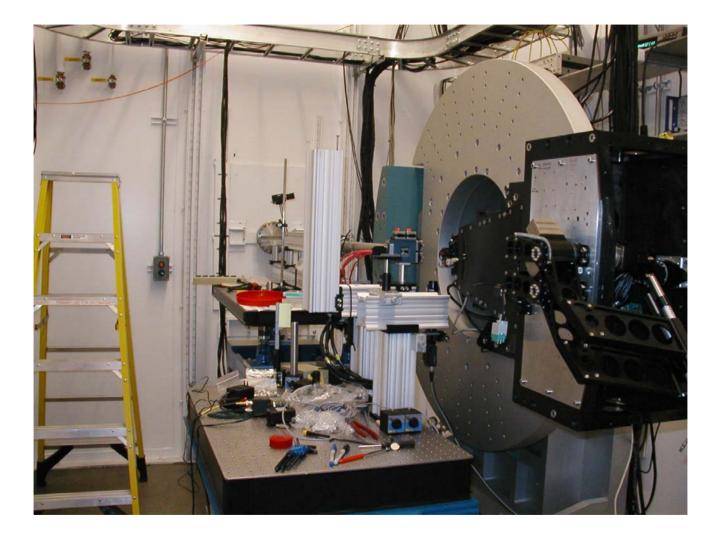

Enclosure Construction underway or recent major modifications

- A new door was added to the back of the 17BMB radiation enclosure.
- 21ID Enclosure Infrastructure was completed. Component Installation is underway.
- 32IDC Enclosure Construction is underway.
- Current enclosure construction projects are finished or near completion. No other enclosures are "in the pipeline"
  - Some beam transport systems (e.g. 32ID still need to be installed)
- Sectors Beamlines undergoing active component installation or major reconfiguration
  - 11,14,21,32
- But a Picture is worth a Thousands Words so ...



## Miscellaneous Construction Photos (24BM)





## **Miscellaneous Construction Photos (211D)**





## Miscellaneous Construction Photos (11BMA)





## Miscellaneous Construction Photos (11BMB)





#### **Miscellaneous Construction Photos (17BMB)**





## **Miscellaneous Construction Photos (32IDC)**