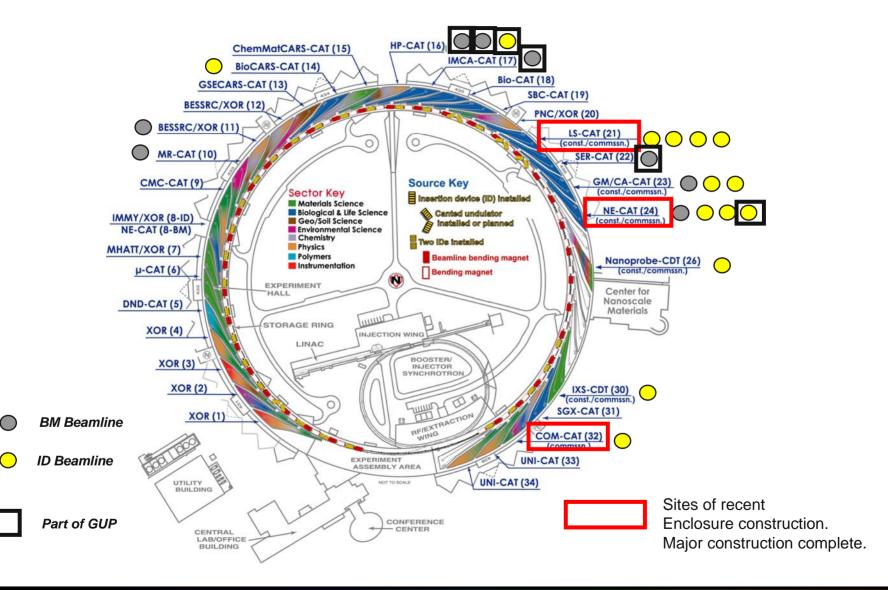

## **Examples of Major Recent Activity**

Major Enclosure Construction underway or recent major modifications

- A new door was added to the back of the 17BMB radiation enclosure.
- 21ID Enclosure Infrastructure was completed. Component Installation is underway.
- 32IDC Enclosure Construction is underway.
- Current enclosure construction projects are finished or near completion. No other enclosures are "in the pipeline"
  - Some beam transport systems (e.g. 32ID still need to be installed)
- Sectors Beamlines undergoing active component installation or major reconfiguration
  - 11,14,21,32
- But a Picture is worth a Thousands Words so ...