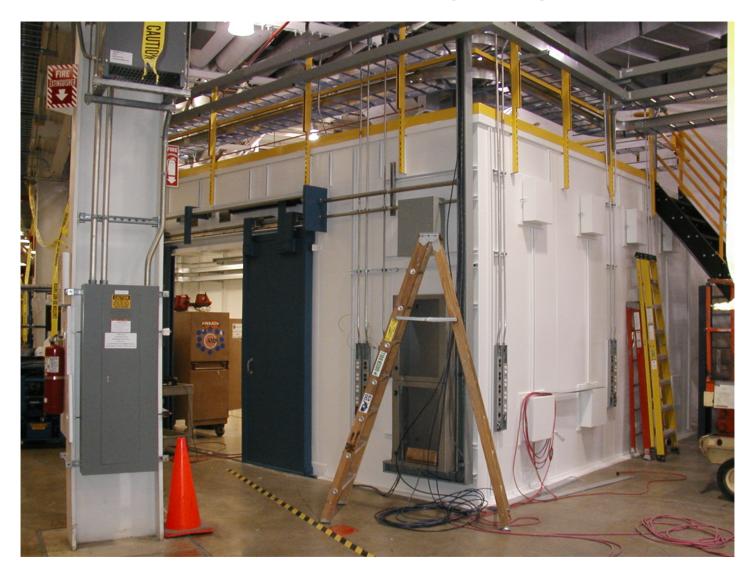

radiation enclosure.
- 21ID Enclosure Infrastructure was completed. Component Installation is underway.
- 32IDC Enclosure Construction is underway.
- Current enclosure construction projects are finished or near completion. No other enclosures are "in the pipeline"
  - Some beam transport systems (e.g. 32ID still need to be installed)
- Sectors Beamlines undergoing active component installation or major reconfiguration
  - 11,14,21,32
- But a Picture is worth a Thousands Words so ...



## Miscellaneous Construction Photos (24BM)





## **Miscellaneous Construction Photos (211D)**





## Miscellaneous Construction Photos (11BMA)





## Miscellaneous Construction Photos (11BMB)





#### **Miscellaneous Construction Photos (17BMB)**





## **Miscellaneous Construction Photos (32IDC)**