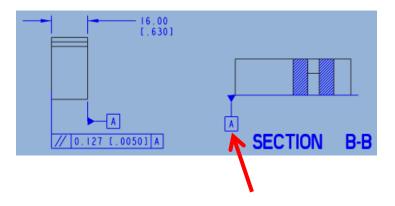

## **Erase unwanted Datum Tag from a drawing view.**

**MUST** be in the Annotate tab.

The Drawing Tree reveals additional selections.

Select the Datum Tag A

**RMB** Erase

Or go back to the Layout tab.

Select the view

Select the Annotate tab

The view high-lites

Select the Datums drop down

And Model: A high-lites

Select the Datum Tag A

**RMB** Erase

Unerase to bring it back.

🔻 🔀 Datums