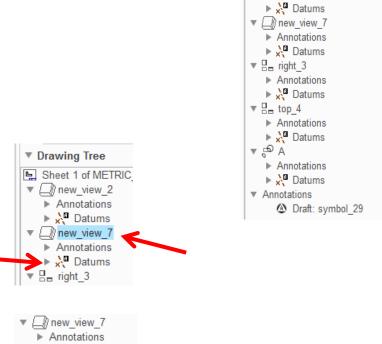

Model: A

Layout

Remove All Jogs

× Delete

- Remove All Breaks

Delete ▼

▼ Drawing Tree

▼ ☐ new\_view\_2
▶ Annotations