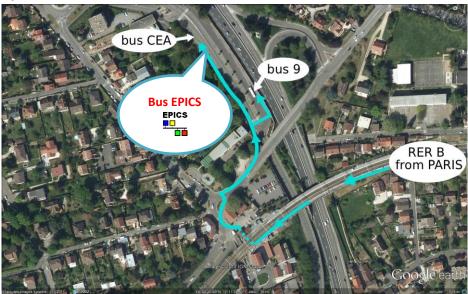

#### Taking the bus at Le Guichet (RER B station)

How to take the bus at Le Guichet is shown in Illustration 1.

There you can take three buses:

- ☐ BUS EPICS special for you from 8:30 to 9:00am
- ☐ CEA bus: it is written "RER Le Guichet CEA Saclay" in front of the bus. The bus is free of charge.

The first stop is "Orme Les Merisiers". Time table is given in Illustration 2

- □ bus 9: take the ticket in the bus. Stop at "Orme les Merisiers" (you have to pay)
  - Time table of bus 9 at l'Orme des Merisiers to Le Guichet

If there is no roadwork, the CEA bus takes 5 mn, while the regular bus 9 takes 30-40 mn.

Illustration 1: taking the bus at Le Guichet

| uichet -> CEA                           |          |          |          |          |          |          |          |          |
|-----------------------------------------|----------|----------|----------|----------|----------|----------|----------|----------|
| Le Guichet                              | 08:00    | 8:15**   | 8:30**   | 8:45**   | 9:00**   | 9:15**   | 9:30**   | 9:45**   |
| CEA - Orme 772                          |          |          |          |          |          |          |          |          |
| CEA - Orme 773/706                      |          |          |          |          |          |          |          |          |
| CEA - Orme 703                          |          |          |          |          |          |          |          |          |
| CEA - Ome D128                          | arrêt    |
| Poste de garde 306 - Devant IBA/CIS BIO | arrêt    |
| CEA - Porte Nord                        | terminus |