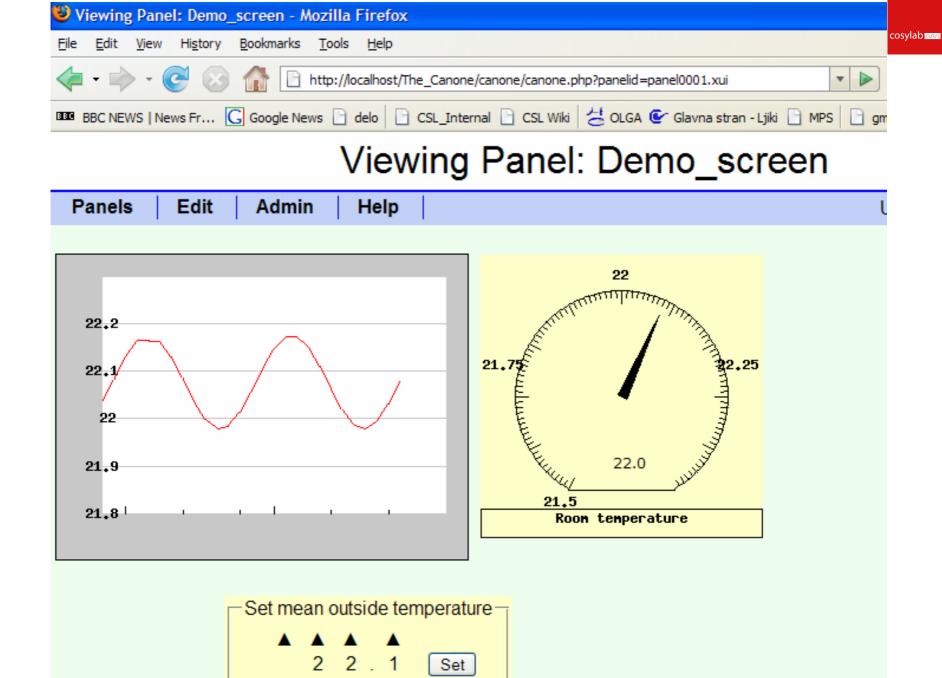

## Canone 2.X – web interface for Tango control system

Main developer: Lucio Zambon

cosylab