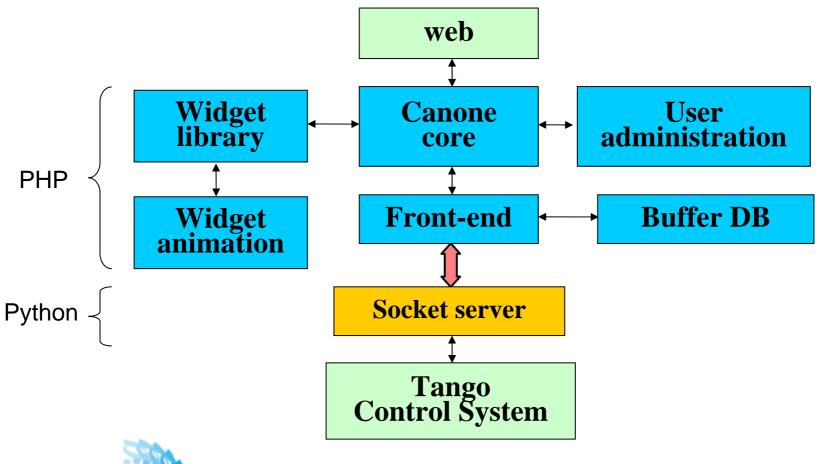

Miha Pelko miha.pelko@cosylab.com

 $\frac{1}{2} \frac{1}{2} \frac{1}$ 

#### Why accelerators over web?



- Controling the machine anywhere <u>www.myAccelerator.com</u>
- Platform independant
  just take your laptop

# Why not? - issues

- Security
  - You are not alone on the internet hackers
- Reliability
  - Performance of the control system must not be disturbed
- Scalability
  - Can you handle all the users



### Reliable and safe solution



## Canone 2.X – web interface for Tango control system





Main developer: Lucio Zambon

cosylab

# Canone 3.X – web interface for Tango control systems



Cosylab 2007

cosylab