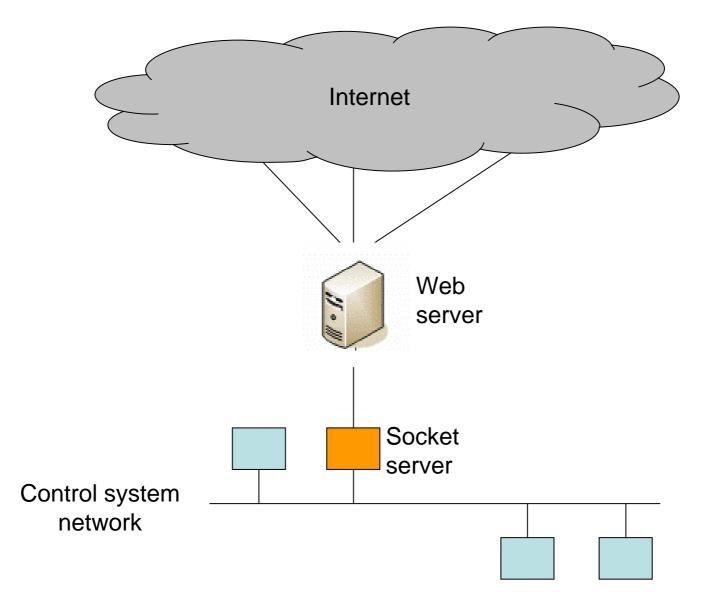

Miha Pelko miha.pelko@cosylab.com

 $\frac{1}{2} \frac{1}{2} \frac{1}$ 

#### Why accelerators over web?



- Controling the machine anywhere <u>www.myAccelerator.com</u>
- Platform independant
  just take your laptop

# Why not? - issues

- Security
  - You are not alone on the internet hackers
- Reliability
  - Performance of the control system must not be disturbed
- Scalability
  - Can you handle all the users



### Reliable and safe solution



## Canone 2.X – web interface for Tango control system





Main developer: Lucio Zambon

cosylab

# Canone 3.X – web interface for Tango control systems



Cosylab 2007

cosylab