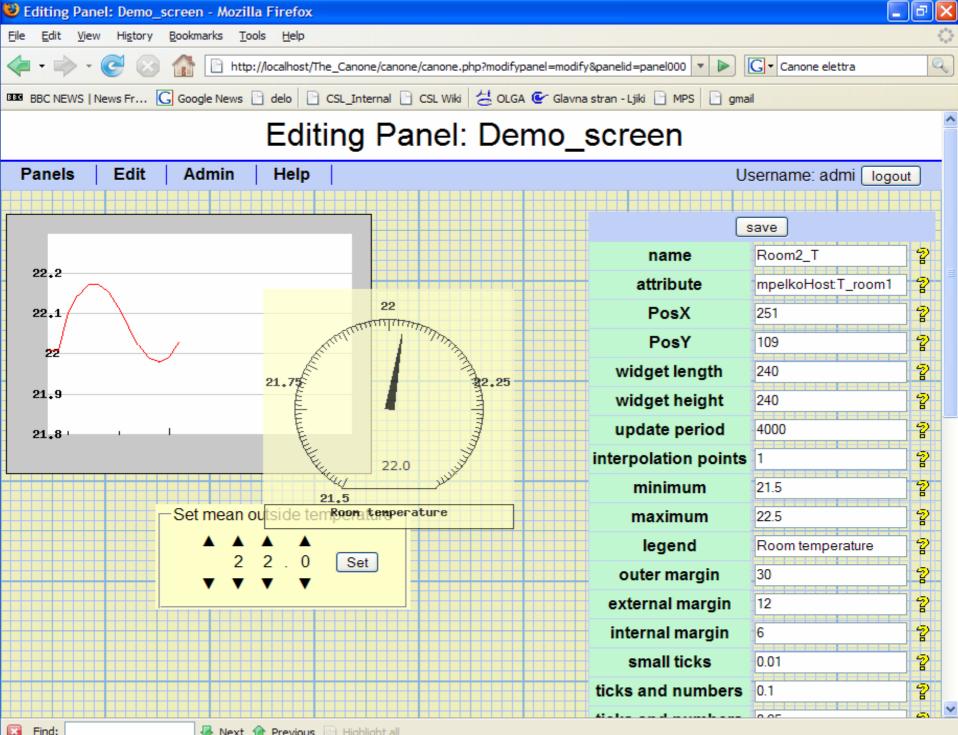

## Canone 2.X – web interface for Tango control system

Main developer: Lucio Zambon

cosylab