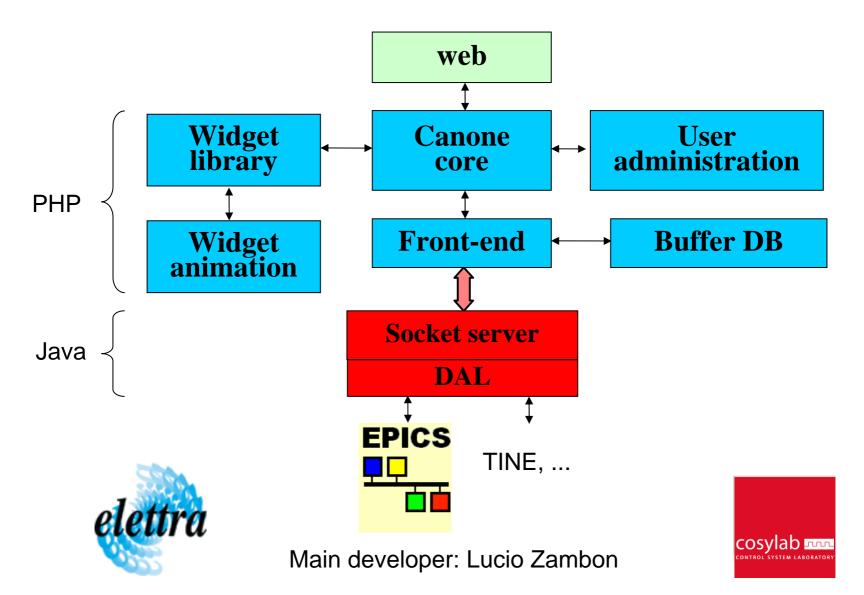

## Canone 2.X – web interface for Tango control system

Main developer: Lucio Zambon

cosylab